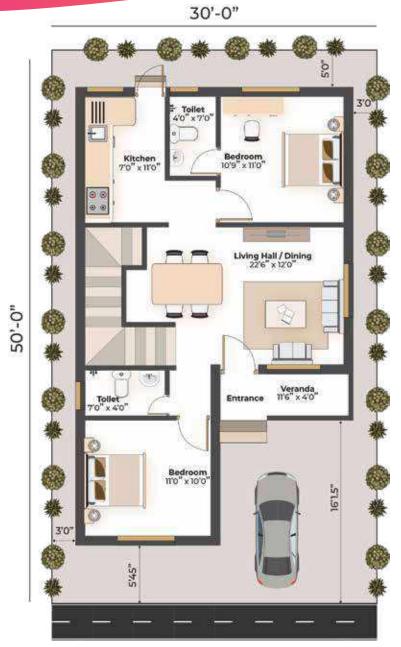

We at smart city make this dream a reality.

Plot Size 30 x 50 Ft (1500 sq.ft)

Total Builtup Area 996.00 sq.ft

Ground Floor Ground Floor: 828.00 sq.ft | Head Room: 168.00 sq.ft

8'0" x 5'0" walk in WR 8'0" x 4'7.5" Bedroom 14'1.5" x 10'0" Cutout 8'3" x 5'0" Bedroom 14'9" x 10'7.5" Private Terrace 12'3" x 18'4.5" Plot Size 30 x 50 Ft (1500 sq.ft)

First Floor

**Y**N

Total Builtup Area 1789.00 sq.ft

Ground Floor: 789.00 sq.ft | First Floor: 652.00 sq.ft | Private Terrace: 220.00 sq.ft | Head Room: 128.00 sq.ft

**∀**N

First Floor

Plot Size 35 x 50 Ft (1750 sq.ft)

**Total Builtup Area** 1509.00 sq.ft

Ground Floor

Ground Floor: 768.00 sq.ft | First Floor: 615.00 sq.ft | Head Room: 126.00 sq.ft

**ROYAL CO-OPERATIVE SMART CITY** 