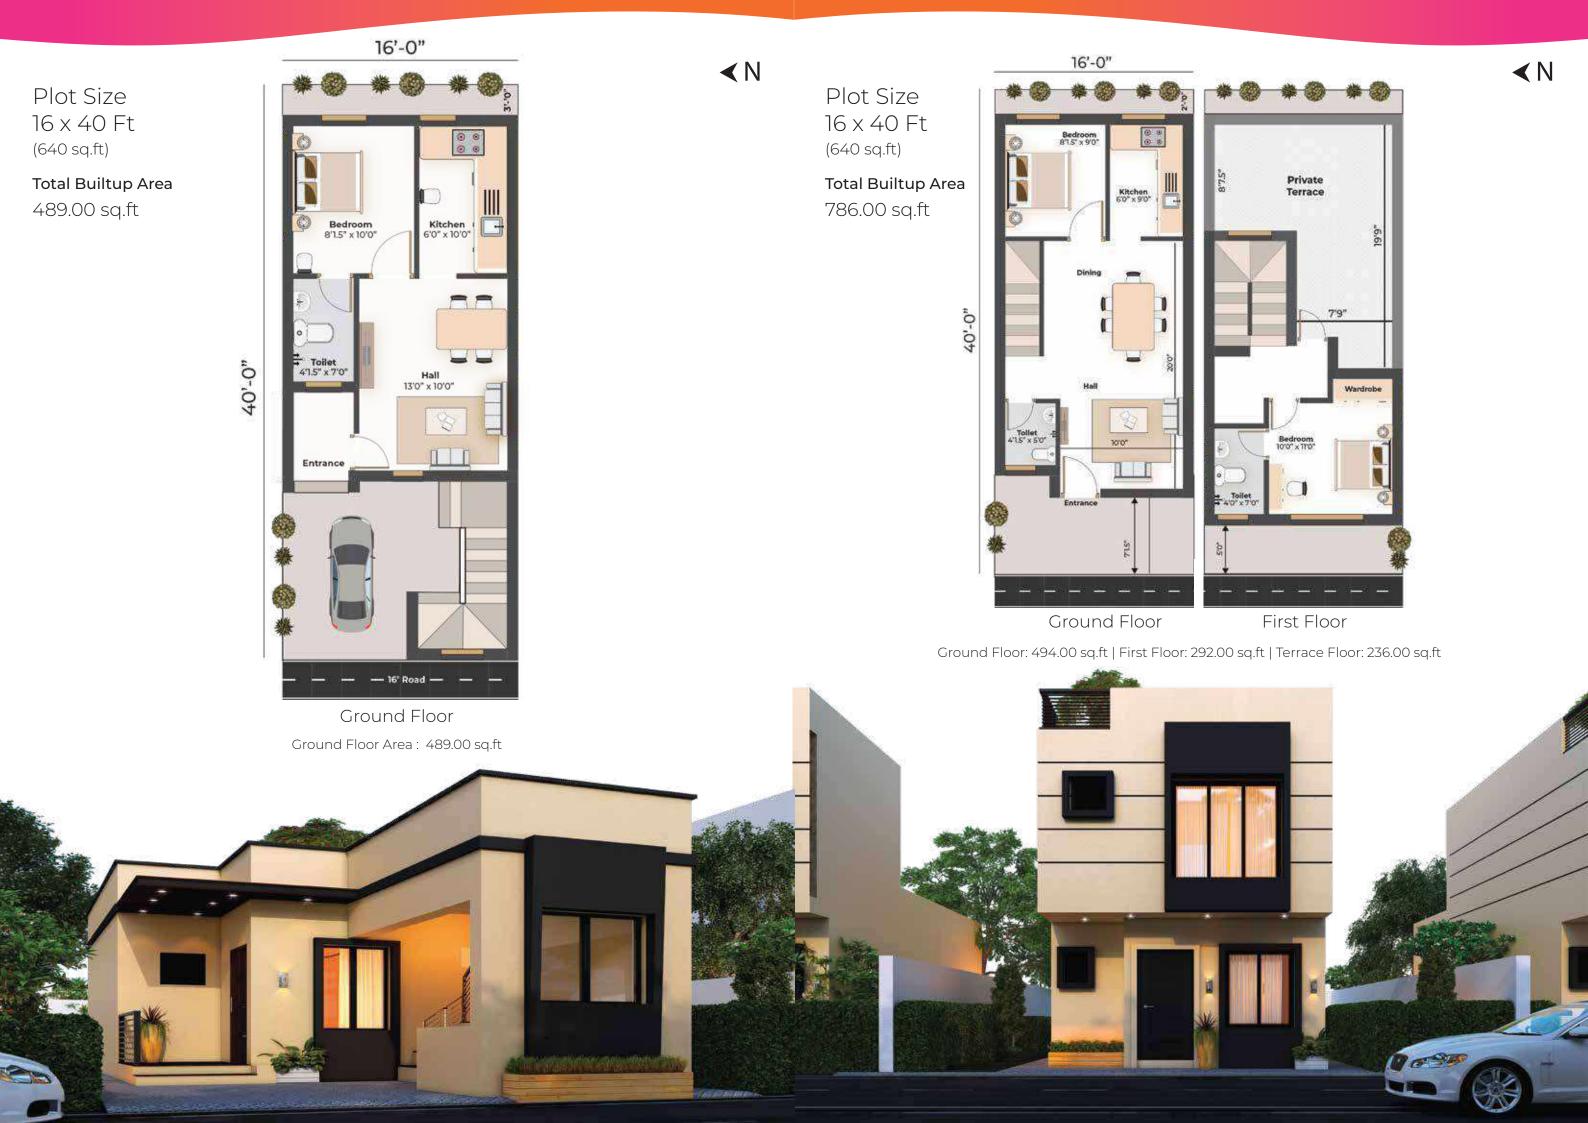

We at smart city make this dream a reality.

Plot Size 30 x 50 Ft (1500 sq.ft)

Total Builtup Area 996.00 sq.ft

Ground Floor Ground Floor: 828.00 sq.ft | Head Room: 168.00 sq.ft

8'0" x 5'0" walk in WR 8'0" x 4'7.5" Bedroom 14'1.5" x 10'0" Cutout 8'3" x 5'0" Bedroom 14'9" x 10'7.5" Private Terrace 12'3" x 18'4.5" Plot Size 30 x 50 Ft (1500 sq.ft)

First Floor

**Y**N

Total Builtup Area 1789.00 sq.ft

Ground Floor: 789.00 sq.ft | First Floor: 652.00 sq.ft | Private Terrace: 220.00 sq.ft | Head Room: 128.00 sq.ft

**∀**N

First Floor

Plot Size 35 x 50 Ft (1750 sq.ft)

**Total Builtup Area** 1509.00 sq.ft

Ground Floor

Ground Floor: 768.00 sq.ft | First Floor: 615.00 sq.ft | Head Room: 126.00 sq.ft

**ROYAL CO-OPERATIVE SMART CITY** 