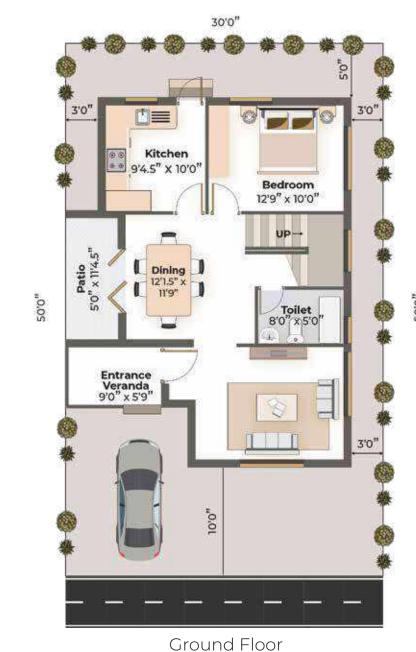

We at smart city make this dream a reality.

Plot Size 30 x 50 Ft (1500 sq.ft)

Total Builtup Area 996.00 sq.ft

Ground Floor Ground Floor: 828.00 sq.ft | Head Room: 168.00 sq.ft

8'0" x 5'0" walk in WR 8'0" x 4'7.5" Bedroom 14'1.5" x 10'0" Cutout 8'3" x 5'0" Bedroom 14'9" x 10'7.5" Private Terrace 12'3" x 18'4.5" Plot Size 30 x 50 Ft (1500 sq.ft)

First Floor

**Y**N

Total Builtup Area 1789.00 sq.ft

Ground Floor: 789.00 sq.ft | First Floor: 652.00 sq.ft | Private Terrace: 220.00 sq.ft | Head Room: 128.00 sq.ft

**∀**N

First Floor

Plot Size 35 x 50 Ft (1750 sq.ft)

**Total Builtup Area** 1509.00 sq.ft

Ground Floor

Ground Floor: 768.00 sq.ft | First Floor: 615.00 sq.ft | Head Room: 126.00 sq.ft

**ROYAL CO-OPERATIVE SMART CITY** 