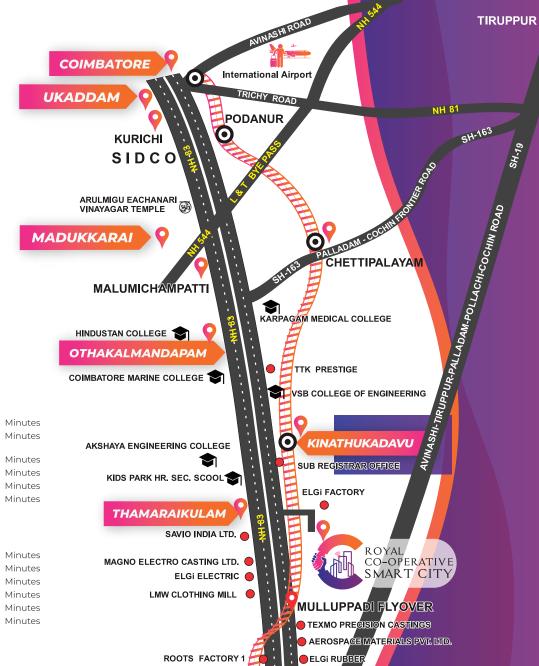

# Location Map & Distances

#### Coimbatore

15 Kms 15 Minutes

#### Pollachi

13 Kms 10 Minutes

## Kinathukadavu (Bus Terminus)

5 Kms 5 Minutes

### Othakalmandapam

13 Kms 10 Minutes

#### **Eachanari Temple**

14 kms 10 Minutes

BHARATH VIDHYA NIKETHAN

POLLACHI

KOVILPALAYAM

#### Schools

| Kids Park Hr Sec School      | 2 | Kms | 3  | Minute |
|------------------------------|---|-----|----|--------|
| Noyal Public School          | 3 | Kms | 3  | Minute |
| Telc. Sr Bergendhal Girls    |   |     |    |        |
| Hidher Secondary School      | 4 | Kms | 5  | Minute |
| Govt Higher Secondary School | 5 | Kms | 5  | Minute |
| Disha Icse School            | 9 | Kms | 10 | Minute |
| Bharath Vidhya Nikethan      | 9 | Kms | 10 | Minute |
|                              |   |     |    |        |

#### Colleges

| Akshaya Engineering College | 5  | Kms | 5  | Minutes |
|-----------------------------|----|-----|----|---------|
| Vsb College Of Engineering  | 8  | Kms | 10 | Minutes |
| Coimbatore Marine College   | 10 | Kms | 10 | Minutes |
| Karpagam College Of Engg    | 14 | Kms | 15 | Minutes |
| Karpagam University         | 15 | Kms | 15 | Minutes |
| Hindustan College           | 15 | Kms | 15 | Minutes |

#### Hospitals

| Government Public           |     |      |    |         |
|-----------------------------|-----|------|----|---------|
| Health Care Centre          | 150 | Mtrs | 1  | Minutes |
| Kinathukadavu Govt Hospital | 5   | Kms  | 5  | Minutes |
| Vels Clinic                 | 6   | Kms  | 5  | Minutes |
| Karpagam Medical College    | 13  | Kms  | 10 | Minutes |
| Gh Pollachi Head Quarters   | 13  | Kms  | 10 | Minutes |

#### Industries / Factories

| mudstries / ractories       |        |    |         |  |  |
|-----------------------------|--------|----|---------|--|--|
| Coimbatore Metal Works      | 1 Kms  | 21 | Minutes |  |  |
| Savio India Ltd             | 1 Kms  | 2  | Minutes |  |  |
| Elgi Electronics            | 2 Kms  | 3  | Minutes |  |  |
| Magno Electro Castings Ltd  | 2 Kms  | 3  | Minutes |  |  |
| Texmo Precision Casting     | 3 Kms  | 5  | Minutes |  |  |
| Aerospace Materials Pvt Ltd | 3 Kms  | 5  | Minutes |  |  |
| Roots Factory               | 4 Kms  | 5  | Minutes |  |  |
| Ttk Prestige                | 10 Kms | 10 | Minutes |  |  |
| Sidco                       | 20 Kms | 20 | Minutes |  |  |