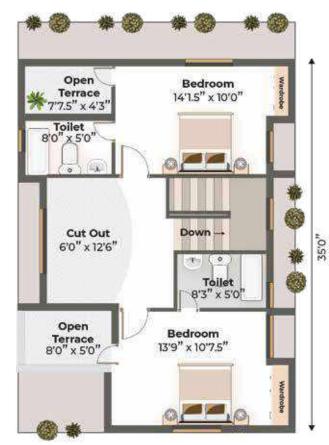

We at smart city make this dream a reality.

Plot Size 30 x 50 Ft (1500 sq.ft)

Total Builtup Area 996.00 sq.ft

Ground Floor Ground Floor: 828.00 sq.ft | Head Room: 168.00 sq.ft

8'0" x 5'0" walk in WR 8'0" x 4'7.5" Bedroom 14'1.5" x 10'0" Cutout 8'3" x 5'0" Bedroom 14'9" x 10'7.5" Private Terrace 12'3" x 18'4.5" Plot Size 30 x 50 Ft (1500 sq.ft)

First Floor

**Y**N

Total Builtup Area 1789.00 sq.ft

Ground Floor: 789.00 sq.ft | First Floor: 652.00 sq.ft | Private Terrace: 220.00 sq.ft | Head Room: 128.00 sq.ft

**∀**N

First Floor

Plot Size 35 x 50 Ft (1750 sq.ft)

**Total Builtup Area** 1509.00 sq.ft

Ground Floor

Ground Floor: 768.00 sq.ft | First Floor: 615.00 sq.ft | Head Room: 126.00 sq.ft

**ROYAL CO-OPERATIVE SMART CITY** 